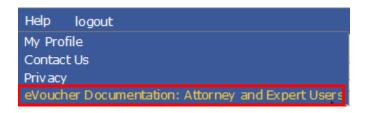

For court-specific questions, contact your local district or appeals court.

From the Help menu, select eVoucher Documentation: Attorney and Expert Users.

Figure 1: External Help Menu

Topics for external users include basic information on changing user names, resetting passwords, and browser tips; as well as more in-depth information on using the system, such as types of documents, topics specifically for attorney and expert types, and links to other helpful resources. Click any area of interest to view specific details on the topic.