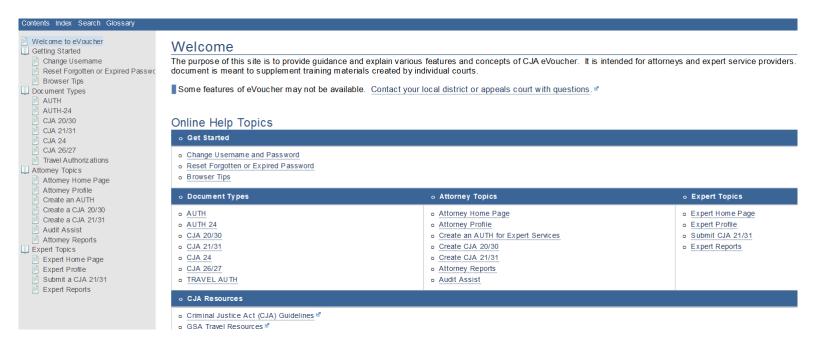

rious features and concepts in CJA eVoucher specifically for attorneys and expert service providers. The information contained within the help document is meant to supplement training materials created by individual courts.

For court-specific questions, contact your local district or appeals court.

From the Help menu, select eVoucher Documentation: Attorney and Expert Users.

Figure 1: External Help Menu



Topics for external users include basic information on changing user names, resetting passwords, and browser tips; as well as more in-depth information on using the system, such as types of documents, topics specifically for attorney and expert types, and links to other helpful resources. Click any area of interest to view specific details on the topic.

Figure 2: External Help Page